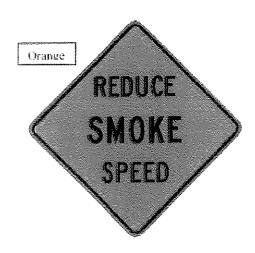

### HIGHWAY SAFETY SMOKE MANAGEMENT INTERAGENCY AGREEMENT

orange mesh warning signs or incident management pink retroreflective "REDUCE SPEED" temporary signs for use during smoke emergencies. In accordance with state standards, the temporary traffic control warning signs (orange signs) read as follows: "REDUCE SMOKE SPEED". DOT will maintain specifications for smoke on the highway signs. All signs placed on rights-of-way will comply with DOT policy.

### ATTACHMENT 1

Temporary Retroreflective Yellow Roll-up Warning signs (yellow signs) to be used by Prescribed Burn Practitioners to inform the public about a burn in progress.

Temporary Traffic Control Warning signs to be used when roadway visibility has been restricted by smoke. A roll up REDUCE SPEED sign made of retroreflective incident management pink roll up vinyl may be used now, as it will eventually replace the REDUCE SMOKE SPEED orange mesh sign. No new mesh signs are to be manufactured.