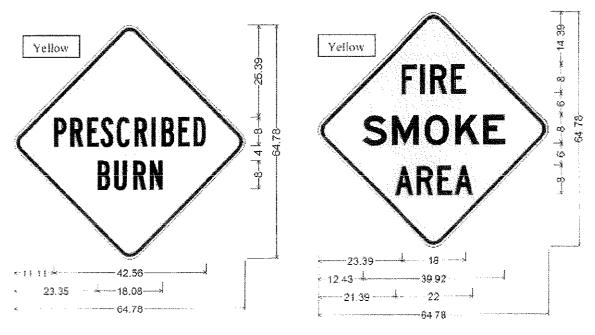

- DOF is authorized, but not required, by this AGREEMENT to place orange signs or incident management pink retroreflective "REDUCE SPEED" temporary signs (pink signs) to warn motorists of an existing smoke hazard. When in possession of orange or pink signs, and when there is adequate time DOF may place these signs at appropriate locations along the state highway system. When DOF posts the orange or pink signs, the FHP will be notified when and where these temporary signs have been placed, so that FHP can immediately review the conditions to determine whether additional assistance and signage is necessary by FHP and DOT. DOF will coordinate the removal of the temporary traffic control warning signs (orange or pink) with FHP.
- DOF will distribute specifications for 48" x 48" temporary warning signs that will be made of yellow reflective roll-up vinyl (yellow signs), in accordance with DOT specifications, that may be used as a precautionary measure by prescribed fire practitioners, including DOF, when burning in the vicinity of public roadways. The yellow signs read as follows:

  "PRESCRIBED BURN" and "FIRE SMOKE AREA". Although use of these yellow signs is optional, the DOT, DOF, and FHP will strongly encourage prescribed fire practitioners to use the yellow signs along non-limited access public roadways. Prescribed fire practitioners may not place yellow signs on limited access public roadways. With at least 48 hours notice and delivery of the yellow signs from the prescribed fire practitioner, the DOT will place the signs along limited access public roadways prior to ignition of prescribed fires, and remove signs after completion of the burn. Additionally, DOF will advise prescribed fire practitioners on the conditions of use and placement of these signs.
- The orange mesh "REDUCE SMOKE SPEED" warning signs, pink retroreflective "REDUCE SPEED" temporary signs, yellow "PRESCRIBED BURN" signs and yellow "FIRE SMOKE AREA" signs referenced in the AGREEMENT are depicted in ATTACHMENT 1 thereto.
- 2.7 DOF will ensure that the contents of this AGREEMENT are reviewed in the Florida Certified Burner Program, dealing with the mitigation of smoke on Florida public roadways. This will include information on contracting with off duty law enforcement personnel to assist during prescribed fires.
- 2.8 The Highway Safety Smoke Management Task Force will be responsible for the developing and updating a pamphlet and website that describes the signs and their meaning. The primary purpose of this pamphlet is to instruct motorists as to what they should do in the event they are confronted with a smoke hazard on Florida's public roadways. This information will reflect the information in the Department of Highway Safety and Motor Vehicles drivers' manual.