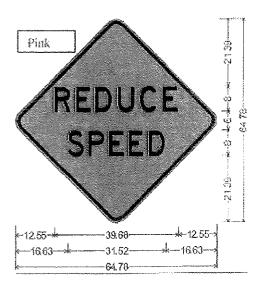

### HIGHWAY SAFETY SMOKE MANAGEMENT INTERAGENCY AGREEMENT

orange mesh warning signs or incident management pink retroreflective "REDUCE SPEED" temporary signs for use during smoke emergencies. In accordance with state standards, the temporary traffic control warning signs (orange signs) read as follows: "REDUCE SMOKE SPEED". DOT will maintain specifications for smoke on the highway signs. All signs placed on rights-of-way will comply with DOT policy.

- DOF is authorized, but not required, by this AGREEMENT to place orange signs or incident management pink retroreflective "REDUCE SPEED" temporary signs (pink signs) to warn motorists of an existing smoke hazard. When in possession of orange or pink signs, and when there is adequate time DOF may place these signs at appropriate locations along the state highway system. When DOF posts the orange or pink signs, the FHP will be notified when and where these temporary signs have been placed, so that FHP can immediately review the conditions to determine whether additional assistance and signage is necessary by FHP and DOT. DOF will coordinate the removal of the temporary traffic control warning signs (orange or pink) with FHP.
- DOF will distribute specifications for 48" x 48" temporary warning signs that will be made of yellow reflective roll-up vinyl (yellow signs), in accordance with DOT specifications, that may be used as a precautionary measure by prescribed fire practitioners, including DOF, when burning in the vicinity of public roadways. The yellow signs read as follows:

### ATTACHMENT 1

Temporary Retroreflective Yellow Roll-up Warning signs (yellow signs) to be used by Prescribed Burn Practitioners to inform the public about a burn in progress.

Temporary Traffic Control Warning signs to be used when roadway visibility has been restricted by smoke. A roll up REDUCE SPEED sign made of retroreflective incident management pink roll up vinyl may be used now, as it will eventually replace the REDUCE SMOKE SPEED orange mesh sign. No new mesh signs are to be manufactured.