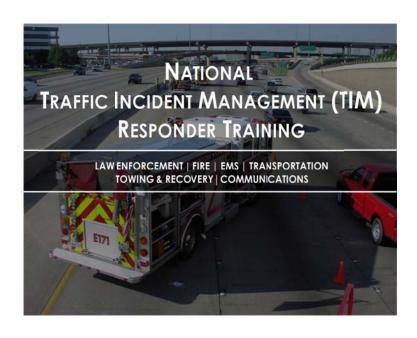

### **Training Announcement**

## 4 Hour Incident Management Training

Why is this important? On average...

**5** firefighters are struck and killed each **year** 

1 police officer is struck and killed each month

1 tow operator is struck and killed each week

at or near traffic incidents.

The Strategic Highway Research Program (SHRP 2) developed a program, by responders—for responders, with the objective that nationally, responders acquire a common set of core competencies for traffic incident management. The safety of responders and motorists, quick response, and effective communications at traffic incident scenes are highlighted.

The target audience for this class is Fire, Police, EMS, FDOT, Towing, and Traffic Management Professionals. Attendees will learn important lessons and be reminded of important safety principles they may already know regarding the dangers emergency responders face every day.

DATE: Thursday, February 20, 2014

**TIME:** 9AM – 1 PM

**LOCATION:** FDOT District Two Urban Office Training Center

2198 Edison Avenue

Jacksonville Florida 32204

To register for this training, please contact Misha Gonzales at (904) 260-1567 or melder@metriceng.com