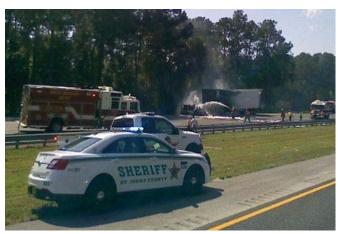

- > Traffic safety and efficiency.
- Expect an increase in projects in the area the next two years.
- Ed Ward was unable to attend but had let Donna know he had nothing to report.
  - Bob Kosoy noted the one-way evacuation plans are almost complete.
- Josh Reichert and Craig Carnes provided the ITS Update.
  - Construction is ongoing for the new RTMC building. The expected move-in date is late August to September 2015.
  - o ITS Maintenance is going well. There have been no large device outages.
  - Work is continuing on the Phase 9 Project on the southeast quadrant of I-295. Pull boxes and splice vaults are being installed so the fiber backbone will be installed fairly soon. This quadrant should be complete by October which will complete the ITS system around the I-295 beltway.
  - Work is being done to install fiber from I-95 in St. Johns County at CR 210 south to the Flagler County line. Directional boring looks to be complete so conduit should be installed soon. This project is expected to be completed by February of 2016.
  - Conduit is being installed on the I-10 and SR 23 North Project. This project is expected to be completed by February 2016.
  - The project on I-75 from SR 24 to Georgia will be Let in July. This project will consist of 87 miles of fiber optic cable. The design for the devices will begin in July of this year and be Let for construction in July of 2016.
  - The designer has been chosen for the project on I-10 from Jacksonville to Tallahassee. This project will consist of two phases, similar to the I-75 project, with the fiber being designed and installed first and then the devices, structures and power being designed and installed last.
  - There is an upcoming project to connect the fiber optic cable on I-95 to the City of St. Augustine. The fiber will go down SR 16 from I-95 to US-1 south to connect with St. Augustine's network.
- Greg Gaylord was unable to attend and had informed Donna he had nothing to report.
  - Ron Tittle thanked the Road Rangers for allowing the media to ride along with them and noted how dangerous their job is.
- Donna Danson asked for Agency Reviews.
  - Fire/Rescue Not present.
  - FHP Tina Hall asked if the RISC contract is ready. Donna stated that Walt's Wrecker will be under contract as soon as the paperwork is complete.
  - Police/Sheriff's Offices Not present.
  - Environmental/HAZMAT Nothing to report.
  - o Forestry Will provide a report further along in the meeting.
  - Medical Examiner Not present.
  - Maintenance/Asset Management Nothing to report.
  - COJ Not present.
  - Towing/Wrecker Nothing to report.
- Holly Walker presented performance measures data for the last few months and provided further details about a few recent crashes with long duration times. The two photos below, both from the News4jax.com website, show the scenes of the two incidents which were discussed in detail.

Accident of 4/23/15

Accident of 5/11/15

- Mike Work with the Florida Forest Service presented the Team with a PowerPoint presentation "Wildfire in Florida". A few highlights from the presentation are as follows:
  - Our ecosystem is dependent on fire.
  - Containing wildfires causes a lot of undergrowth within the forest and eventually fuels catastrophic wildfires.
  - Lightning is the leading wildfire cause in Florida.
  - In most wildfires, smoke consists of about half tar droplets and half soot and ash particles.
  - In fires with heavy fuels, two or more tons of smoke particles are produced per acre.
  - 85% of all wildfires occur near communities.
  - Please go to <u>www.southernwildfirerisk.com</u> to see the risk of wildfires near your home.