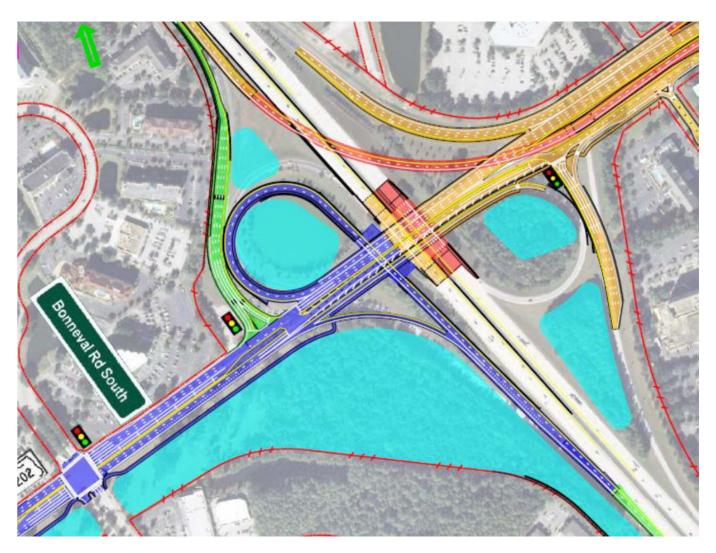

- This project should be completed in time to help with the traffic when 9B goes all the way to I-95.
- The Overland Bridge Project is continuing as Bill Kays previously mentioned.. The website for this project is i95overlandbridge.com or simply nflroads.com
  - ➤ This project began in January 2012 and is expected to be completed by the Summer of 2016.
  - Concerns regarding this project are the installation of bridge beams, pattern changes, and speeds in work zones.
- The I-95 and JTB Project is going well other than traffic backing up.
  - ➤ The construction team has had issues with pedestrians walking within the construction zones. Signs have been put up which will hopefully help with this issue. A design rendering of the project is shown below.