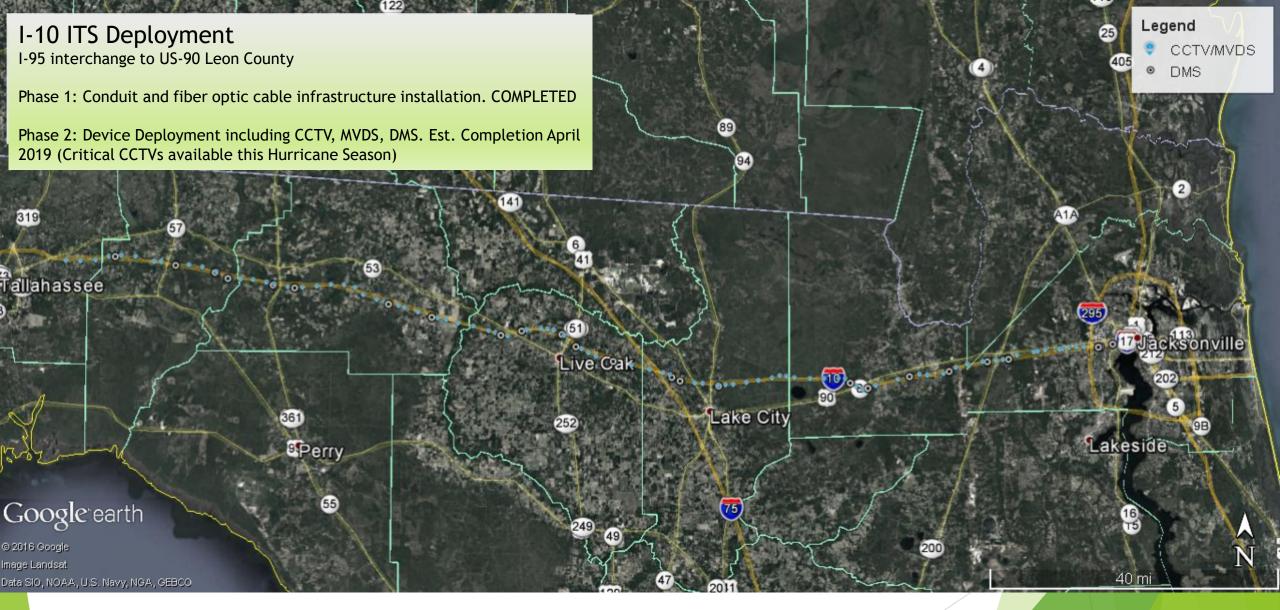

## Current Projects

- ► I-75 ITS Deployment SR 24 to Georgia State Line (Metric Engineering)
- ► I-10 ITS Deployment I-95 Interchange to US 90 in Leon County (Atkins)

# Current and In Progress TSM&O Improvements

I-75 ITS Deployment Project

I-10 ITS Deployment Project