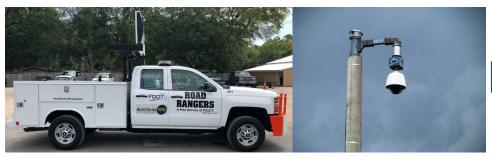

### ITS, 511 and RTMC Update provided by Craig Carnes

- Road Rangers and RISC Lite have been implemented in Gainesville.
- The fiber connections to Lake City are complete.
- Steve noted that the link to the Gainesville folder is no longer working. Jason Summerfield to look into this.

## Road Rangers Update provided by Dee Dee Crews

• Two Road Ranger routes have been added and go up to the Georgia State Line, Monday through Friday from 7 a.m. to 7 p.m.

 Steve asked if Road Ranger assistance for University of Florida football games would be beneficial. Captain Tierney noted if there was a crash then it would be beneficial. Dee Dee will check on available funding to see if this would be possible.

# Road Rangers

- Two routes added to Gainesville area, 2 additional to the northern end of I-75 and 2 on I-10. Primary to Gainesville on I-75:
  - SR 222 to CR 234
  - SR 24 to US-41/ US-441
- Operations to be 12 hours per day, 7 days a week in the Gainesville Area and 5 x 12 for the other 4 routes
- Safe Tow Available via RISC Lite
- Direct Benefits: reduced delay, improved safety and security, improved traffic flow, reduced potential for secondary incidents

## Free Service to Motorist provided by FDOT

- Similar to RISC but for Class B Wrecker
- Staged Sun-Sat 7AM-7PM. On call Off Hours (24/7 coverage)
- Just to remove from Travel Lanes to safe location
  - Not a destination tow
- Shorter clearance times than RISC
- Activation for RISC Lite to be from Operations
  - ► FHP can request on shift and are only activation agency off hours
- Via the First Coast Road Ranger Contract