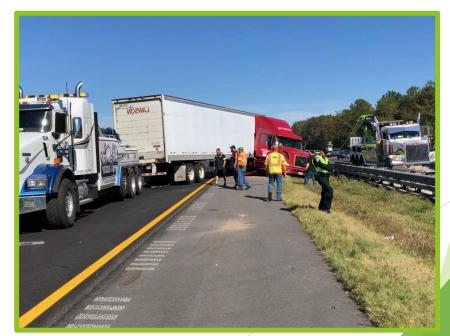

### **Incident Debrief – (Ed Ward's List attached)**

- The Team discussed the following incidents:
  - July 11<sup>th</sup> on US 301 at Walmart in Starke
    - Trevor Howes with Jorgensen noted this was a clean-up involving animal parts, fat, etc.
  - Ed mentioned two incidents that should be added to the list. They are as follows:
    - I-75 southbound at MM 396
    - o I-75 northbound
    - They both had long duration times and 20-mile back-ups due to onlooking motorists. The group had a discussion regarding using screens or tarps during fatalities to avoid onlookers and motorists taking photos to put on social media. Dee Dee and Greg Gaylord noted there is some benefit cost issue which prevents agencies using the screens.
  - July 13<sup>th</sup> on SR 26 at US 301 in Hawthorne
    - The signals and incident ran smoothly. There was only an issue with getting access to the chopper.
    - It seems there was a breakdown in communication between the TMC, FHP, and FDOT.
  - July 27<sup>th</sup> on SR 121 at SR 235
    - The semi-truck was hauling fly ash, not dirt, as noted on the incident list. This
      is the reason it took so long to clean up.
    - Chris Gilbert mentioned that communication and misinformation have been an issue within Alachua County.