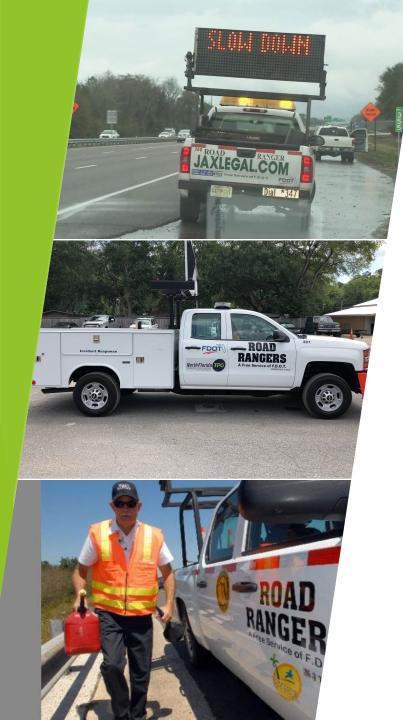

### ITS, 511 and RTMC Update provided by Craig Carnes

- Road Rangers and RISC Lite have been implemented in Gainesville.
- The fiber connections to Lake City are complete.
- Steve noted that the link to the Gainesville folder is no longer working. Jason Summerfield to look into this.

## Road Rangers Update provided by Dee Dee Crews

• Two Road Ranger routes have been added and go up to the Georgia State Line, Monday through Friday from 7 a.m. to 7 p.m.

 Steve asked if Road Ranger assistance for University of Florida football games would be beneficial. Captain Tierney noted if there was a crash then it would be beneficial. Dee Dee will check on available funding to see if this would be possible.

# Road Rangers

- Two routes added to Gainesville area, 2 additional to the northern end of I-75 and 2 on I-10. Primary to Gainesville on I-75:
  - SR 222 to CR 234
  - SR 24 to US-41/ US-441
- Operations to be 12 hours per day, 7 days a week in the Gainesville Area and 5 x 12 for the other 4 routes
- Safe Tow Available via RISC Lite
- Direct Benefits: reduced delay, improved safety and security, improved traffic flow, reduced potential for secondary incidents

## Free Service to Motorist provided by FDOT

- Similar to RISC but for Class B Wrecker
- Staged Sun-Sat 7AM-7PM. On call Off Hours (24/7 coverage)
- Just to remove from Travel Lanes to safe location
  - Not a destination tow
- Shorter clearance times than RISC
- Activation for RISC Lite to be from Operations
  - ► FHP can request on shift and are only activation agency off hours
- Via the First Coast Road Ranger Contract