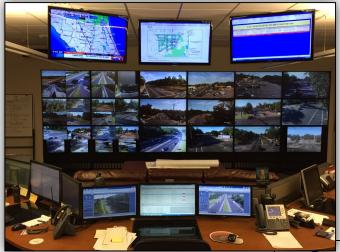

f August          |
| 16        | I-10 from US-41/ Exit 301 to US-301/ Exit 343                                | M-F 630 A – 6:30P              | By end of August          |
| RISC LITE | I-75 from CR-234/ Exit 374 to to US-441/US-41/ Exit 414                      | Sat-Fri 7A-7P<br>On call 7P-&A | July 2 <sup>nd</sup>      |

# RISC Lite

## Free Service to Motorist provided by FDOT

- Similar to RISC but for Class B Wrecker
- Staged Sun-Sat 7AM-7PM. On call Off Hours (24/7 coverage)
- Just to remove from Travel Lanes to safe location
  - Not a destination tow
- Shorter clearance times than RISC
- Activation for RISC Lite to be from Operations
  - ► FHP can request on shift and are only activation agency off hours
- Via the First Coast Road Ranger Contract



Medium-duty Wrecker Truck





- D2 RTMC District 2 West coverage went to 24/7
- COG Signal Office Coverage Mon-Fri 7AM-6PM
- Extended Coverage Friday until 7PM
- Extra Coverage for large events
- Network Support
- ▶ Part-time Supervisor and Management
- Connectivity to Jacksonville RTMC

Gainesville TMC



SunGuide Screenshot and CCTV Stream

# **Enhanced RTMC Operations**

## BlueTOAD Software Speed Map



|           |             |           |              | TI           | RAFFIC INCIDENT MANAGEMENT LIST (JUNE 16, 2018 TO AUGUST 1, 2018). THIS LIST INCLUDES EVENTS FROM ED WARD AS WELL AS SUNGUIDE.                    |
|-----------|-------------|-----------|--------------|--------------|----------------------------------------------------------------------------------------------------------------------------------