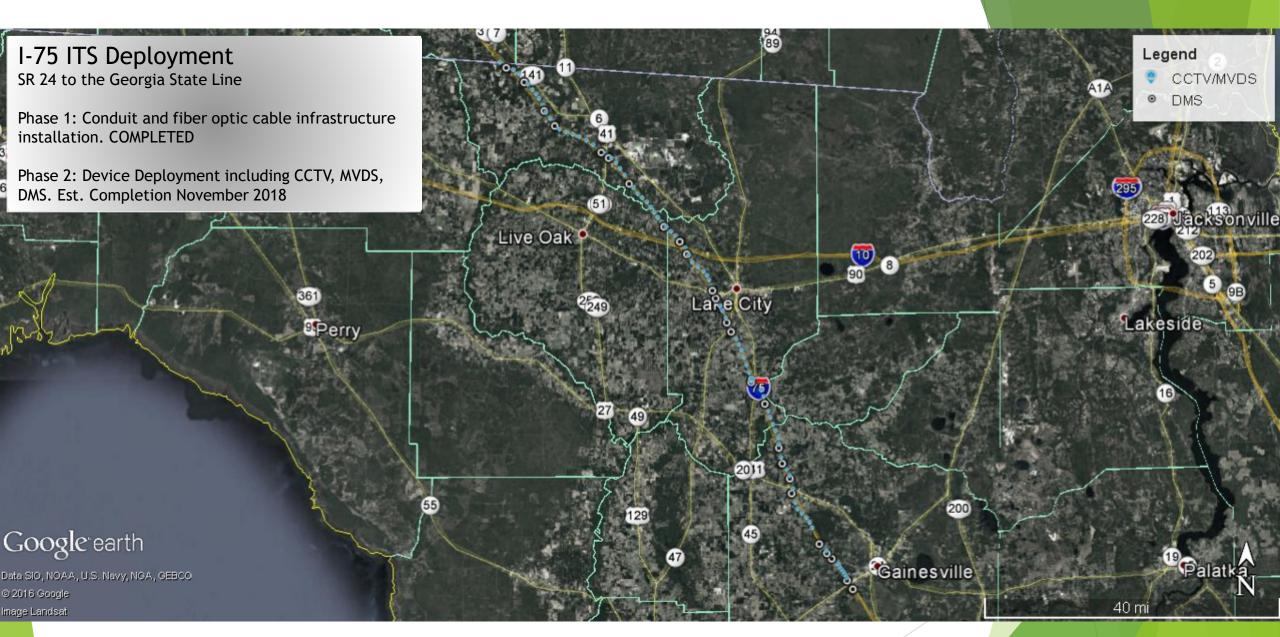

## Current Projects

- ► I-75 ITS Deployment SR 24 to Georgia State Line (Metric Engineering)
- ► I-10 ITS Deployment I-95 Interchange to US 90 in Leon County (Atkins)

# Current and In Progress TSM&O Improvements

I-75 ITS Deployment Project

I-10 ITS Deployment Project