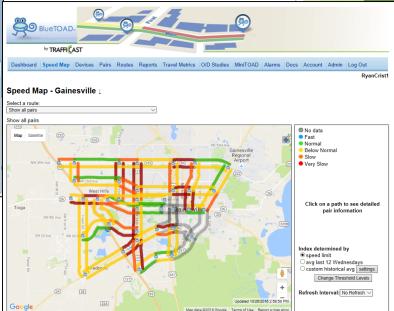

## BlueTOAD Software Speed Map

|           |             |           |              | TI           | RAFFIC INCIDENT MANAGEMENT LIST (JUNE 16, 2018 TO AUGUST 1, 2018). THIS LIST INCLUDES EVENTS FROM ED WARD AS WELL AS SUNGUIDE.                    |
|-----------|-------------|-----------|--------------|--------------|---------------------------------------------------------------------------------------------------------------------------------------------------|
| Date:     | Unit:       | Incident: | Road Number: | Time of Day: | Description:                                                                                                                                      |
| 6/16/2018 | DBI         | ACCIDENT  | I-75         | 1235         | I-75 S.B. @ MM 404. DRIVER LOST CONTROL CAUSING A MAJOR MULTI-VEHICLE CRASH.                                                                      |
| 6/25/2018 | GAINESVILLE | ACCIDENT  | I-75         | 1619         | I-75 OVER WILLISTON ROAD. OVERHEIGHT VEHICLE ON WILLISTON ROAD STRUCK THE I-75 OVERPASS.                                                          |
| 6/27/2018 | DBI         | ACCIDENT  | I-75         | 0035         | I-75 N.B. @ MM 375. N.B. LANES ARE CLOSED DUE TO A SEMI TRUCK ON FIRE.                                                                            |
| 7/15/2018 | SUNGUIDE    | ACCIDENT  | I-75         | 0143         | I-75 @ MM 378. VEHICLE CRASH WITH RIGHT LANE BLOCKED.                                                                                             |
| 7/17/2018 | TMC         | ACCIDENT  | I-75         | 0416         | I-75 N.B. @ MM 386. N.B. LANES CLOSED. SINGLE VEHICLE CRASH. DRIVER GOT OUT OF HIS VEHICLE, WAS WALKING ALONG THE ROAD & WAS STRUCK BY A VEHICLE. |
| 7/20/2018 | SUNGUIDE    | ACCIDENT  | I-75         | 0205         | I-75 @ MM 389. SEMI-TRUCK CRASH S.B. WITH RIGHT LANE BLOCKED AND DEBRIS ALL OVER ROADWAY.                                                         |
| 7/27/2018 | TMC         | ACCIDENT  | S.R. 121     | 1245         | S.R. 121 @ S.R. 235 ALACHUA COUNTY. INTERSECTION IS CLOSED DUE TO AN OVERTURNED SEMI TRUCK HAULING DIRT.                                          |
| 7/23/2018 | GAINESVILLE | SINK HOLE | S.R. 235     | 2300         | S.R. 235 NEAR THE SANTA FE RIVER ALACHUA COUNTY. ROAD IS CLOSED DUE TO A SUSPECTED SINKHOLE.                                                      |
| 7/10/2018 | TMC         | ACCIDENT  | S.R. 24      | 0930         | ARCHER ROAD @ S.W. 138TH ST. ALL LANES ARE BLOCKED DUE TO A HEAD ON CRASH.                                                                        |
| 7/22/2018 | TMC         | ACCIDENT  | S.R. 24      | 2100         | S.R. 24 @ S.W. 91ST ST. ALL LANES BLOCKED DUE TO A SINGLE VEHICLE CRASH. DRIVER CRASHED INTO A TREE.                                              |
| 7/13/2018 | TMC         | ACCIDENT  | S.R. 26      | 0715         | S.R. 26 @ U.S. 301 IN HAWTHORNE. ALL LANES ARE BLOCKED DUE TO A HEAD ON CRASH.                                                                    |
| 7/18/2018 | TMC         | ACCIDENT  | S.R. 26      | 8080         | S.R. 26 @ N.E. 55TH BLVD. ALL LANES CLOSED DUE TO AN OVERTURNED LOG TRUCK.                                                                        |
| 6/27/2018 | TMC         | ACCIDENT  | S.R. 45      | 2134         | U.S. 41 @ S.W. 45TH AVE. ALACHUA COUNTY. ALL LANES ARE CLOSED DUE TO A VEHICLE CRASH.                                                             |
| 7/11/2018 | JORGENSEN   | ACCIDENT  | U.S. 301     | 2030         | U.S. 301 @ WALMART IN STARKE. 2 S.B. & 1 N.B. LANE ARE CLOSED DUE TO A TRUCK SPILLING ANIMAL FAT/GREASE.                                          |
| 7/17/2018 | JORGENSEN   | ACCIDENT  | U.S. 301     | UNK          | U.S. 301 @ C.R. 233 BRADFORD COUNTY. OVERTURNED SEMI TRUCK. NO INFO PROVIDED ON WHICH LANE OR HOW LONG THE CLOSURE WAS.                           |
| 7/20/2018 | TMC         | ACCIDENT  | U.S. 301     | 0402         | U.S. 301 @ C.R. 218, CLAY COUNTY NORTH OF LAWTEY. ALL LANES BLOCKED DUE TO A CRASH BETWEEN 2 SEMI TRUCKS WITH ONE OVERTURNED.                     |