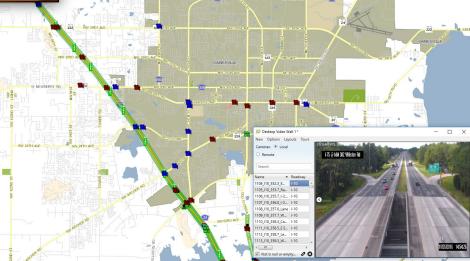

7P<br>On call 7P-&A | July 2 <sup>nd</sup>      |

# RISC Lite

## Free Service to Motorist provided by FDOT

- Similar to RISC but for Class B Wrecker
- Staged Sun-Sat 7AM-7PM. On call Off Hours (24/7 coverage)
- Just to remove from Travel Lanes to safe location
  - Not a destination tow
- Shorter clearance times than RISC
- Activation for RISC Lite to be from Operations
  - ► FHP can request on shift and are only activation agency off hours
- Via the First Coast Road Ranger Contract



Medium-duty Wrecker Truck





- D2 RTMC District 2 West coverage went to 24/7
- COG Signal Office Coverage Mon-Fri 7AM-6PM
- Extended Coverage Friday until 7PM
- Extra Coverage for large events
- Network Support
- ▶ Part-time Supervisor and Management
- Connectivity to Jacksonville RTMC

Gainesville TMC



SunGuide Screenshot and CCTV Stream

# **Enhanced RTMC Operations**

## BlueTOAD Software Speed Map



|           |             |           |              | TI           | RAFFIC INCIDENT MANAGEMENT LIST (JUNE 16, 2018 TO AUGUST 1, 2018). THIS LIST INCLUDES EVENTS FROM ED WARD AS WELL AS SUNGUIDE.                    |
|-----------|-------------|-----------|--------------|--------------|---------------------------------------------------------------------------------------------------------------------------------------------------|
| Date:     | Unit:       | Incident: | Road Number: | Time of Day: | Description:                                                                                                                                      |
| 6/16/2018 | DBI         | ACCIDENT  | I